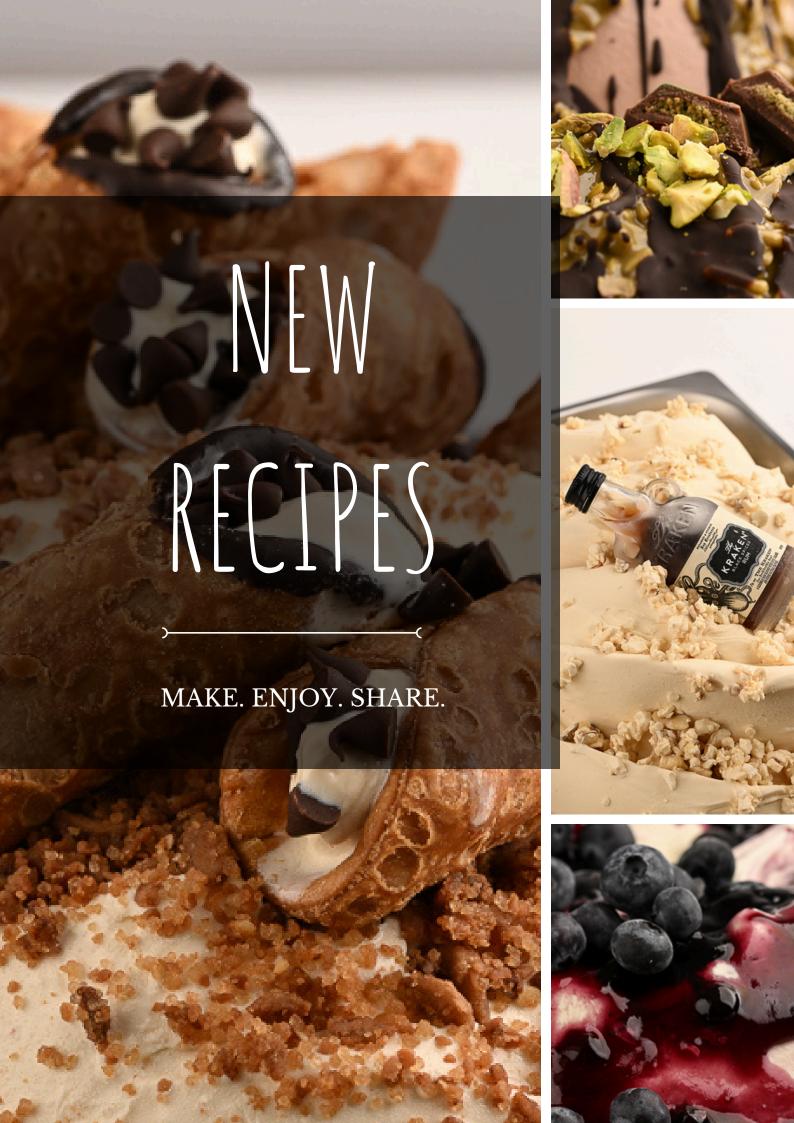

## CANNOLO SICILIANO (SICILIANO CANNOLI)

#### RECIPE

100g Sicilian Cannolo paste
At the extraction ripple with
Fanta Crumble Cannolo
Sicilano.

Optional Choc Chips and/or candied fruit.

Cannolo Sicilian Shells available to order.

Perfect to make this creation!

- Sicilian Cannolo 3kg Elenka (271) (ELE184)
- Fanta Crumble Cannolo 2.5kg
   Elenka (1137) (ELE335)