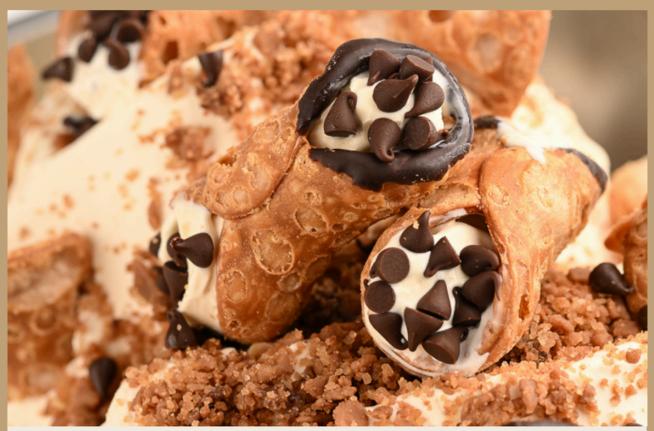

## CANNOLO SICILIANO (SICILIANO CANNOLI)

#### RECIPE

100g Sicilian Cannolo paste
At the extraction ripple with
Fanta Crumble Cannolo
Sicilano.

Optional Choc Chips and/or candied fruit.

Cannolo Sicilian Shells available to order.

Perfect to make this creation!

- Sicilian Cannolo 3kg Elenka (271) (ELE184)
- Fanta Crumble Cannolo 2.5kg
   Elenka (1137) (ELE335)