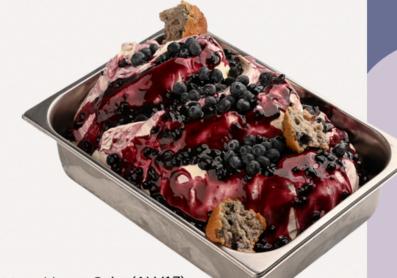

### BLUEBERRY MUFFIN

#### RECIPE

100g Torta Paradiso

Montebianco (per kg)

At the extraction ripple with

Blueberry Mirtillo Variegato

#### PRODUCTS

- Torta Paradiso 3kg -Montebianco Cake (ALV17)
- Blueberry Variegato 3kg -Stella (ALV13)