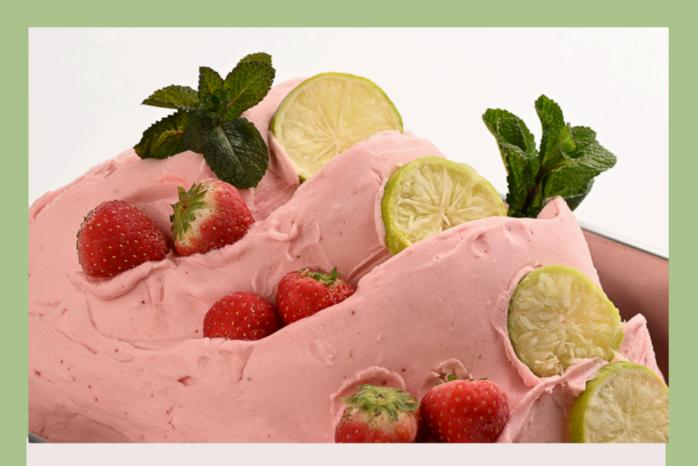

## STRAWBERRY AND LIME SORBET

#### RECIPE

530g Water

195g Sugar

40g Dextrose

40g Nolat (Base)

7g Technoice (emulsifier)

100g Strawberry fruit paste

90g Lime Juice

- Nolat Fruit Base 1kg -Elenka (146) (ELE137)
- Technoice 1kg -Elenka (685) (ELE160)
- Strawberry 6kg (Gelostella 100) (ALV19)
- Dextrose Powder 25kg/5kg (DEX01/DEX101)