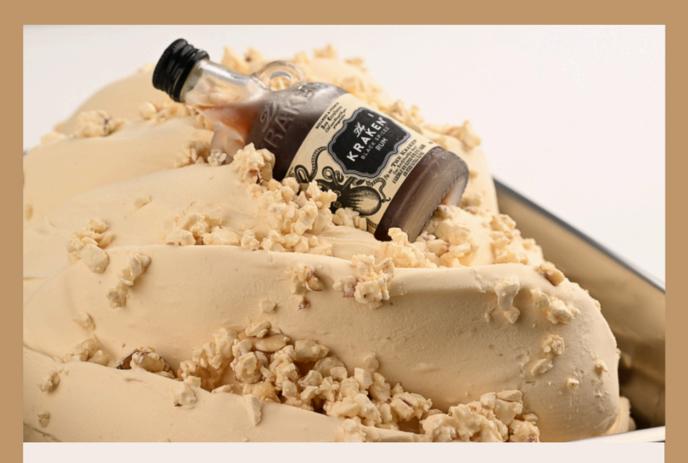

# CROCCANTINO AL RUM (CRUNCHY RUM)

#### RECIPE

100g Croccantino Al Rum
Per kg
At extraction ripple with
Nougat Granulated (Torrone)

- Croccantino Al Rum -Montebianco (ALV20)
- Nougat Granulated 0.5kg (Torrone) Elenka (202) (ELE207)