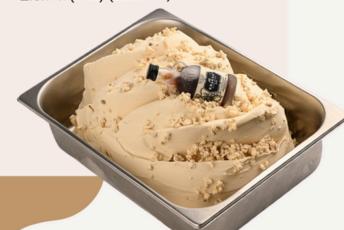

# CROCCANTINO AL RUM (CRUNCHY RUM)

#### RECIPE

100g Croccantino Al Rum
Per kg
At extraction ripple with
Nougat Granulated (Torrone)

- Croccantino Al Rum -Montebianco (ALV20)
- Nougat Granulated 0.5kg (Torrone) Elenka (202) (ELE207)