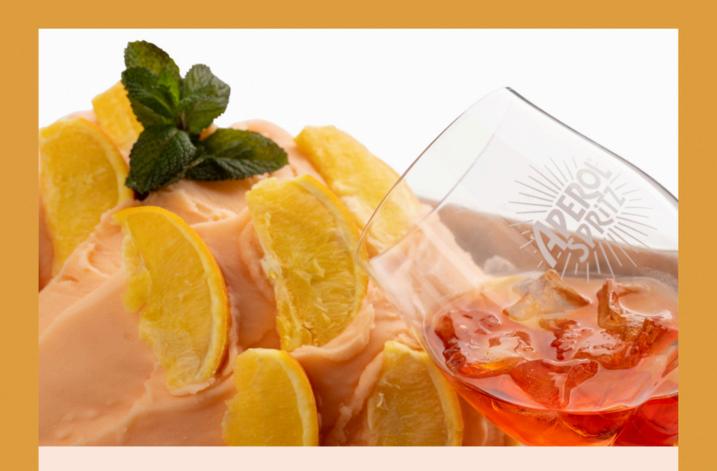

## APEROL SPRITZ

#### RECIPE

250g Orange juice

200g Aperol

150g Prosecco

50g Nolat Elenka

90g Glucose

80g Sugar

180g Water

#### PRODUCTS

 Nolat Fruit Base 1kg Elenka (146) (ELE137)