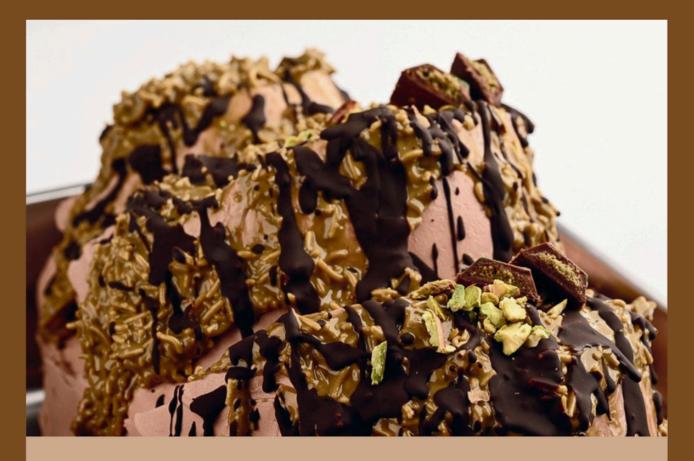

## DUBAI CHOCOLATE

#### RECIPE

40g Cacao Amaro per kg
At the extraction, ripple with
Pistacchio Variegato
Fantafrutta mixed with
Shredded Kadaifi Filo Pastry
and a spoon of Tahini
Sesame paste.

- Cacao Amara 1kg (cocoa powder)
   Elenka (101) ( ELE117)
   Copertura Panormus (Stracciatella) 5.5kg
- Elenka (1227) (ELE110)
  Pistachio Ripple Fanta Frutta 2.5kg
- Elenka (753) (ELE312)