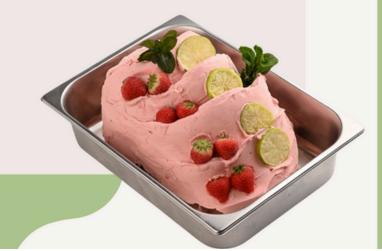

## STRAWBERRY AND LIME SORBET

#### RECIPE

530g Water

195g Sugar

40g Dextrose

40g Nolat (Base)

7g Technoice (emulsifier)

100g Strawberry fruit paste

90g Lime Juice

- Nolat Fruit Base 1kg -Elenka (146) (ELE137)
- Technoice 1kg -Elenka (685) (ELE160)
- Strawberry 6kg (Gelostella 100) (ALV19)
- Dextrose Powder 25kg/5kg (DEX01/DEX101)