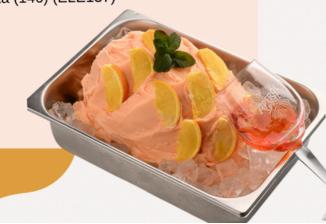

## APEROL SPRITZ

#### RECIPE

250g Orange juice

200g Aperol

150g Prosecco

50g Nolat Elenka

90g Glucose

80g Sugar

180g Water

#### PRODUCTS

 Nolat Fruit Base 1kg Elenka (146) (ELE137)