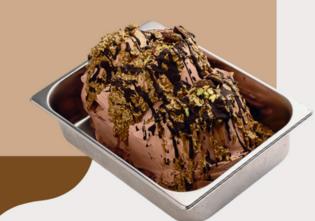

# CROCCANTINO AL RUM (CRUNCHY RUM)

#### RECIPE

100g Croccantino Al Rum
Per kg
At extraction ripple with
Nougat Granulated (Torrone)

- Croccantino Al Rum -Montebianco (ALV20)
- Nougat Granulated 0.5kg (Torrone) Elenka (202) (ELE207)